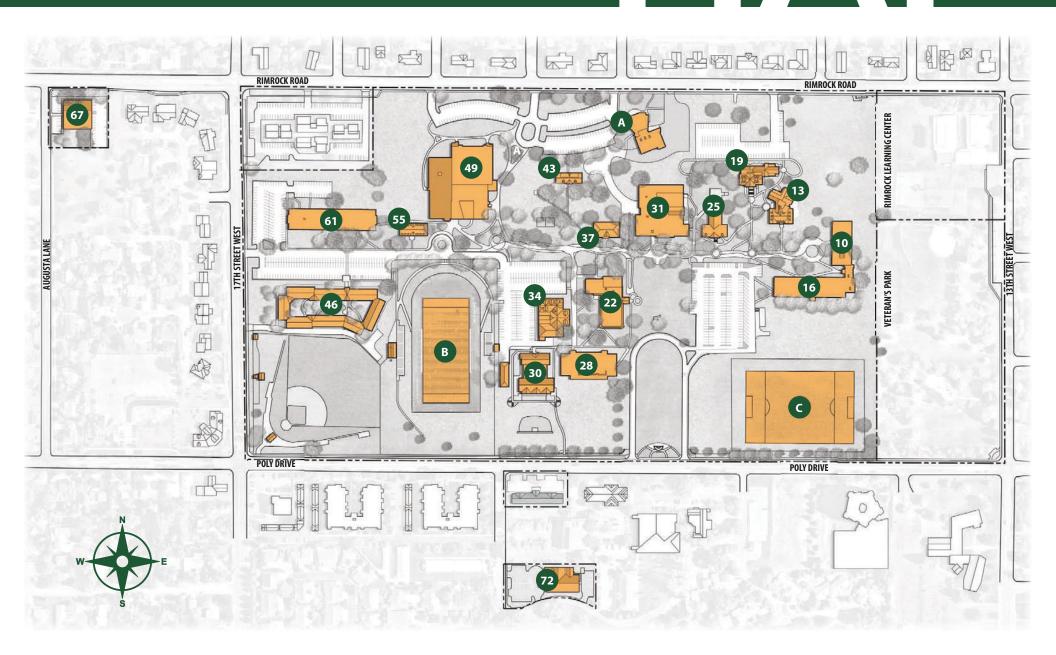

## CAMPUS MAD

**BUILDING NAME** 

## CAMPUS

**BUILDING PURPOSE** 

**BUILDING PURPOSE** 

| BOI | LDING NAME                             | BUILDING PURPOSE                                                                                            | BUI | LDING NAME                                               | BUILDING PURPOSE                                                                        |
|-----|----------------------------------------|-------------------------------------------------------------------------------------------------------------|-----|----------------------------------------------------------|-----------------------------------------------------------------------------------------|
| 55  | Alden Hall                             | Faculty & Staff Offices                                                                                     | В   | Herb Klindt Field                                        | Athletic Field                                                                          |
| 10  | Anderson Hall                          | First-Year Residence Hall                                                                                   | 61  | Jorgenson Hall                                           | Apartment Building (21 years and older)                                                 |
| 67  | Aviation Hall<br>2821 Augusta Lane     | Aviation Classrooms & Faculty<br>Offices                                                                    | 25  | Losekamp Hall                                            | Classrooms, Faculty Offices, Performing<br>Arts, & Taylor Auditorium                    |
| 31  | Bair Family Student<br>Center          | Student Life Offices, Bookstore,<br>Chapel, Dining, & Student Lounges                                       | 13  | Morledge-Kimball Hall                                    | Classrooms & Faculty Offices                                                            |
| 28  | Bair Hall                              | Classrooms & Faculty Offices                                                                                | 19  | Prescott Hall                                            | Admissions, Financial Aid, Great Room,<br>Office of the President, & Student<br>Records |
| A   | Billings Studio                        | Community Theater                                                                                           |     |                                                          | Records                                                                                 |
|     | Theater                                | ,                                                                                                           | 46  | Rimview Hall                                             | Residence Hall (Sophomore–Senior)                                                       |
| 30  | Charles Morledge<br>Science Laboratory | Classrooms, Laboratories, &<br>Occupational Therapy Program                                                 | 74  | RMC Hangar<br>1801 Aviation Place<br>(Not Pictured)      | RMC Flight Operations Billings Logan International Airport                              |
| 72  | Connor Hall                            | Physician Assistant Program                                                                                 |     | (Not rictarea)                                           |                                                                                         |
|     | 2411 Village Lane                      |                                                                                                             | 34  | Technology Hall                                          | Classrooms, Facilities Department, & Ryniker-Morrison Art Gallery                       |
| 37  | Eaton Hall                             | Academic Computing, Business Office,                                                                        |     |                                                          | .,                                                                                      |
|     |                                        | Development, Human Resources,<br>Master of Educational Leadership,                                          | 43  | Tyler Hall                                               | Classrooms & Faculty Offices                                                            |
|     |                                        | Native American Outreach, ROTC, & Student Accounts                                                          | C   | Wendy's Field                                            | Athletic Field                                                                          |
| 22  | Educational<br>Resource Center         | Computer Labs, LEAP, Paul M. Adams<br>Library, & Writing Center                                             | D   | White Aspen Ranch<br>481 56th Street W<br>(Not Pictured) | Equestrian Facility                                                                     |
| 49  | Fortin Education<br>Center             | Athletic & Faculty Offices, Classrooms,<br>Services for Academic Success, Workout<br>Facilities & Gymnasium | 16  | Widenhouse Hall                                          | First-Year Residence Hall                                                               |

**BUILDING NAME**